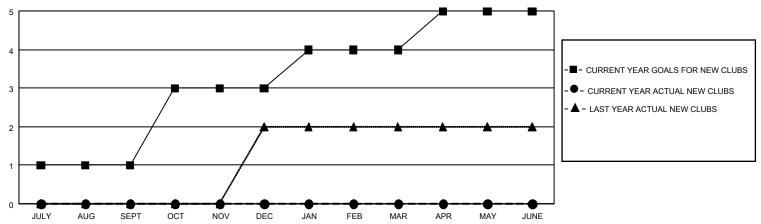

| 6             | 0           | 1             | OCT/NOV/DEC           | 90                     | 48                      | 132                                              |  |
| JAN/FEB/MAR   | 3             | 0           | 0             | JAN/FEB/MAR           | 90                     | 36                      | 42                                               |  |
| APR/MAY/JUNE  | 3             | 0           | 0             | APR/MAY/JUNE          | 90                     | 0                       | 0                                                |  |
|               |               |             |               |                       |                        |                         |                                                  |  |

## GOALS AND ACTUAL NEW CLUBS CUMULATIVE



## GOALS AND ACTUAL MEMBERS CUMULATIVE



| DROPPED CLUBS: 1           |     | 47 CLUBS OF 129 ADDED 1 OR MORE | GENDER DISTRIBUTION        |                |     |
|----------------------------|-----|---------------------------------|----------------------------|----------------|-----|
|                            |     | NEW MEMBERS                     | MALE                       | 2,210 (67.96%) |     |
| DROPPED MEMBERS            |     |                                 | FEMALE                     | 1,042 (32.04%) |     |
| DECEASED                   | 32  | CLICK HERE FOR CUMULATIVE       | TOTAL FAMILY UNIT MEMBERS  |                | 664 |
| CLUB CANCELLED 8 OTHER 248 |     | MEMBERSHIP DATA                 | FAMILY MEMBERS PAYING HALF |                | 335 |
| TOTAL