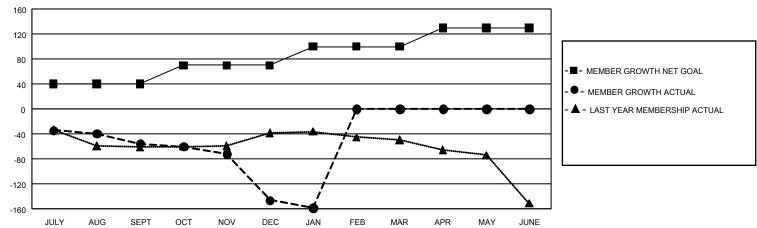

## GOALS AND ACTUAL MEMBERS CUMULATIVE

| DROPPED CLUBS: 1           |     | 47 CLUBS OF 129 ADDED 1 OR MORE | GENDER DISTRIBUTION        |                |     |
|----------------------------|-----|---------------------------------|----------------------------|----------------|-----|
|                            |     | NEW MEMBERS                     | MALE                       | 2,210 (67.96%) |     |
| DROPPED MEMBERS            |     |                                 | FEMALE                     | 1,042 (32.04%) |     |
| DECEASED                   | 32  | CLICK HERE FOR CUMULATIVE       | TOTAL FAMILY UNIT MEMBERS  |                | 664 |
| CLUB CANCELLED 8 OTHER 248 |     | MEMBERSHIP DATA                 | FAMILY MEMBERS PAYING HALF |                | 335 |
| TOTAL                      | 288 |                                 |                            |                |     |